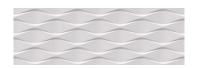

### 30x90 / 12"x36"

STRIPES GLACIAR BR. RECT. G.112 | Wall Tiles | GLOSSY | White body Rectified.

LEAVES GLACIAR MAT. RECT. G.112 | Wall Tiles | MATT | White body Rectified.

LEAVES GLACIAR BR. RECT. G.112 | Wall Tiles | GLOSSY | White body Rectified.

**EDEN GLACIAR MAT. RECT,** G.112 | Wall Tiles | MATT | White body Rectified.

TWINS CLACIAR BR. RECT. G.112 | Wall Tiles | GLOSSY | White body Rectified.

**CROWN GLACIAR BR. RECT.** G.112 | Wall Tiles | GLOSSY | White body Rectified.

WAVE GLACIAR BR. RECT. G.112 | Wall Tiles | GLOSSY | White body Rectified.

TWINS GLACIAR MAT. RECT. G.112 | Wall Tiles | MATT | White body Rectified.

VENETIAN GLACIAR BR. RECT. G.112 | Wall Tiles | GLOSSY | White body Rectified.

**MOJAVE GLACIAR BR. RECT.** G.112 | Wall Tiles | GLOSSY | White body Rectified.

NUDE GLACIAR BR. RECT. G.112 | Wall Tiles | GLOSSY | White body Rectified.

EDEN GLACIAR BR. RECT. G.112 | Wall Tiles | GLOSSY | White body Rectified.

**VENETIAN GLACIAR MAT. RECT.** G.112 | Wall Tiles | MATT | White body Rectified.

**MOJAVE GLACIAR MAT. RECT.** G.112 | Wall Tiles | MATT | White body Rectified.

WAVE GLACIAR MAT. RECT. G.112 | Wall Tiles | MATT | White body Rectified.