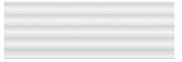

#### 33,3x100 / 13"x40"

**GLACIAR BR. RECT.** G.173 | Wall Tiles | GLOSSY | White body Rectified. GLACIAR MAT. RECT. G.173 | Wall Tiles | MATT | White body Rectified.

DALA CLACIAR BR. RECT. G.174 | Wall Tiles | GLOSSY | White body Rectified.

NANTES GLACIAR MAT. RECT. G.174 | Wall Tiles | MATT | White body Rectified.