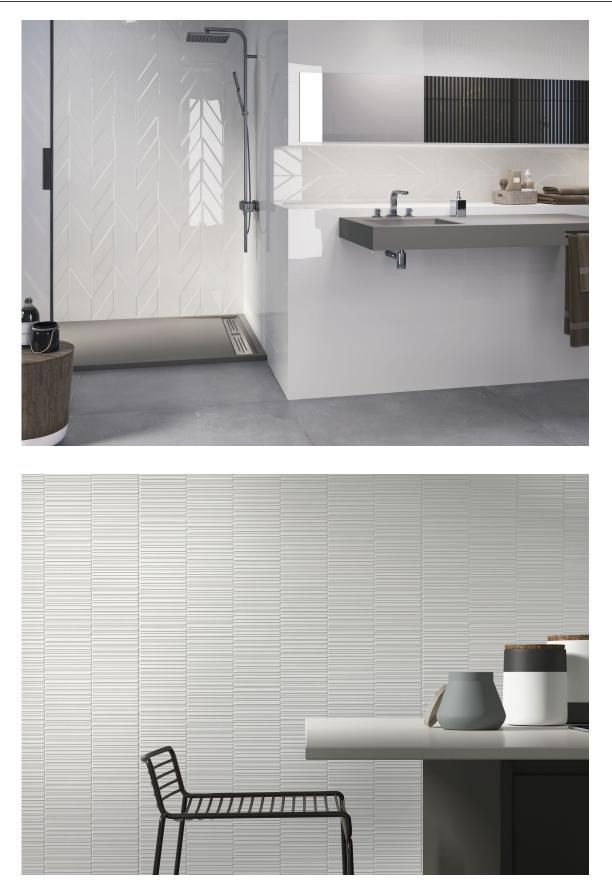

### 30x90 / 12"x36"

STRIPES GLACIAR BR. RECT. G.112 | Wall Tiles | GLOSSY | White body Rectified.

LEAVES GLACIAR MAT. RECT. G.112 | Wall Tiles | MATT | White body Rectified.

LEAVES GLACIAR BR. RECT. G.112 | Wall Tiles | GLOSSY | White body Rectified.

**EDEN GLACIAR MAT. RECT,** G.112 | Wall Tiles | MATT | White body Rectified.

TWINS CLACIAR BR. RECT. G.112 | Wall Tiles | GLOSSY | White body Rectified.

**CROWN GLACIAR BR. RECT.** G.112 | Wall Tiles | GLOSSY | White body Rectified.

WAVE GLACIAR BR. RECT. G.112 | Wall Tiles | GLOSSY | White body Rectified.

TWINS GLACIAR MAT. RECT. G.112 | Wall Tiles | MATT | White body Rectified.

VENETIAN GLACIAR BR. RECT. G.112 | Wall Tiles | GLOSSY | White body Rectified.

**MOJAVE GLACIAR BR. RECT.** G.112 | Wall Tiles | GLOSSY | White body Rectified.

NUDE GLACIAR BR. RECT. G.112 | Wall Tiles | GLOSSY | White body Rectified.

EDEN GLACIAR BR. RECT. G.112 | Wall Tiles | GLOSSY | White body Rectified.

**VENETIAN GLACIAR MAT. RECT.** G.112 | Wall Tiles | MATT | White body Rectified.

**MOJAVE GLACIAR MAT. RECT.** G.112 | Wall Tiles | MATT | White body Rectified.

WAVE GLACIAR MAT. RECT. G.112 | Wall Tiles | MATT | White body Rectified.

NUDE GLACIAR MAT. RECT. G.112 | Wall Tiles | MATT | White body Rectified.