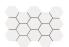

### 22,5x32,5 /

HEXAGONO AMPLE GLACIAR PUL. RECT. SP.2046 | Porcelain tiles | Polished | Neutral Body Rectified.