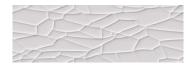

### 60x120 / 24"x48"

**GLACIAR PUL. RECT.** G.177 | Porcelain tiles | Polished | Neutral Body Rectified. **GLACIAR MAT. RECT.** G.93 | Porcelain tiles | MATT | Neutral Body Rectified.

#### 60x60 / 24"x24"

**GLACIAR PUL. RECT.** G.171 | Porcelain tiles | Polished | Neutral Body Rectified.