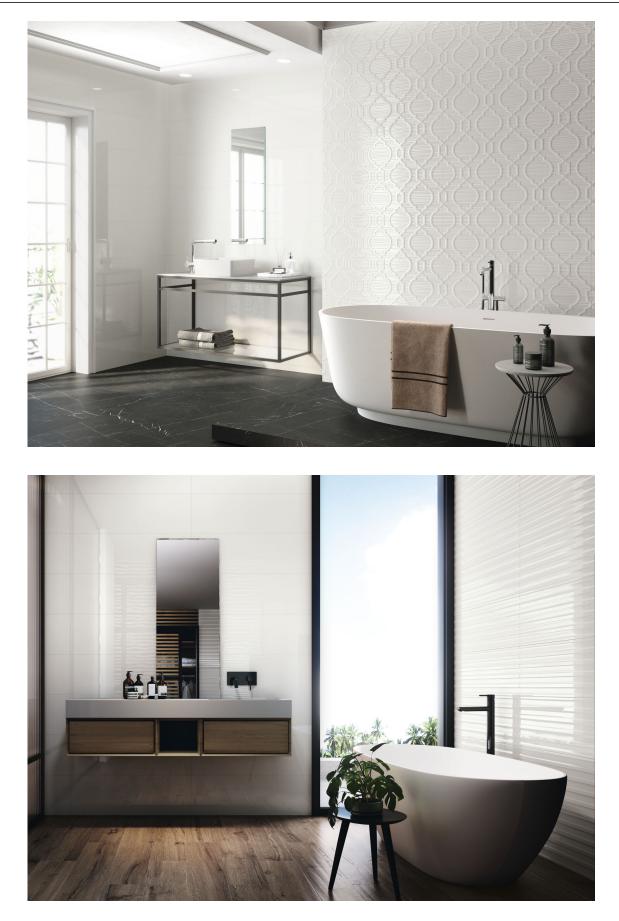

#### 33,3x100 / 13"x40"

**GLACIAR BR. RECT.** G.173 | Wall Tiles | GLOSSY | White body Rectified. GLACIAR MAT. RECT. G.173 | Wall Tiles | MATT | White body Rectified.

DALA CLACIAR BR. RECT. G.174 | Wall Tiles | GLOSSY | White body Rectified.

NANTES GLACIAR MAT. RECT. G.174 | Wall Tiles | MATT | White body Rectified.