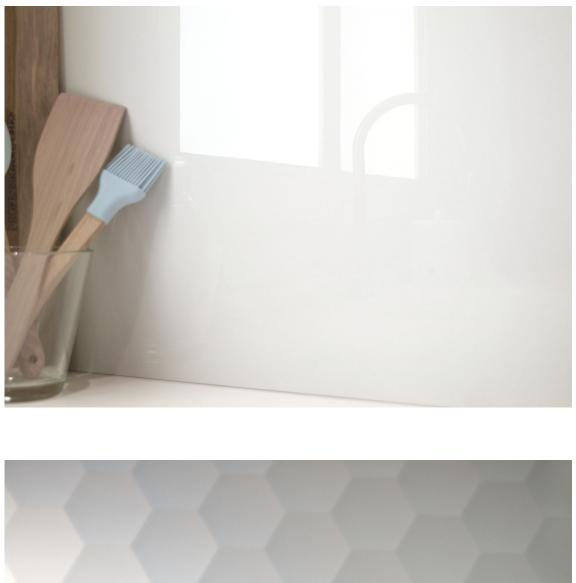

#### HEXAGONO GLACIAR PUL. RECT.

SP.2051 | Porcelain tiles | Polished | Neutral Body

HEXAGONO CLACIAR MAT. RECT. SP.2047 | Porcelain tiles | MATT | Neutral Body Rectified.

### 22,5x32,5 /

HEXAGONO AMPLE GLACIAR PUL. RECT. SP.2046 | Porcelain tiles | Polished | Neutral Body Rectified.