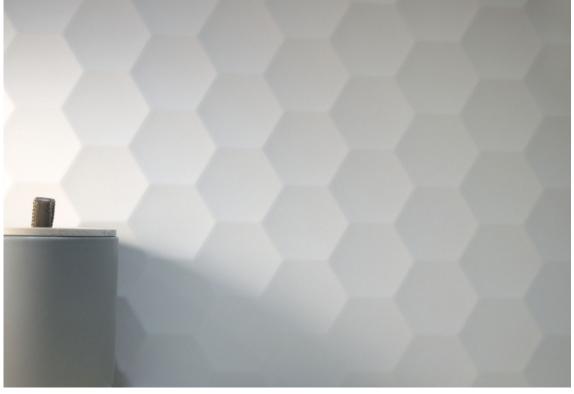

#### HEXAGONO GLACIAR PUL. RECT.

SP.2051 | Porcelain tiles | Polished | Neutral Body

HEXAGONO CLACIAR MAT. RECT. SP.2047 | Porcelain tiles | MATT | Neutral Body Rectified.

### 22,5x32,5 /

HEXAGONO AMPLE GLACIAR PUL. RECT. SP.2046 | Porcelain tiles | Polished | Neutral Body Rectified.