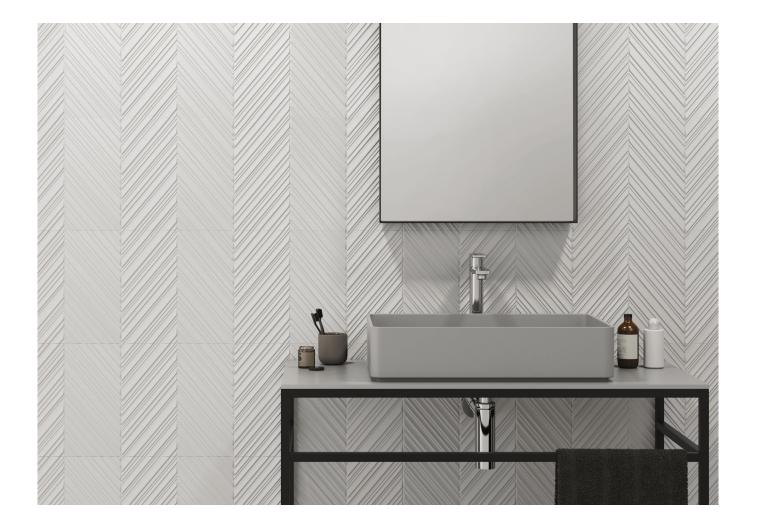

# Gallery

The results shown represent an indicative approximation. This document does not constitute a contractual relationship. To place orders or check product availability, please contact the company.

### 30x90 / 12"x36"

STRIPES GLACIAR BR. RECT. G.112 | Wall Tiles | GLOSSY | White body Rectified.

LEAVES GLACIAR MAT. RECT. G.112 | Wall Tiles | MATT | White body Rectified.

LEAVES GLACIAR BR. RECT. G.112 | Wall Tiles | GLOSSY | White body Rectified.

**EDEN GLACIAR MAT. RECT,** G.112 | Wall Tiles | MATT | White body Rectified.

TWINS CLACIAR BR. RECT. G.112 | Wall Tiles | GLOSSY | White body Rectified.

**CROWN GLACIAR BR. RECT.** G.112 | Wall Tiles | GLOSSY | White body Rectified.

WAVE GLACIAR BR. RECT. G.112 | Wall Tiles | GLOSSY | White body Rectified.

TWINS GLACIAR MAT. RECT. G.112 | Wall Tiles | MATT | White body Rectified.

VENETIAN GLACIAR BR. RECT. G.112 | Wall Tiles | GLOSSY | White body Rectified.

**MOJAVE GLACIAR BR. RECT.** G.112 | Wall Tiles | GLOSSY | White body Rectified.

NUDE GLACIAR BR. RECT. G.112 | Wall Tiles | GLOSSY | White body Rectified.

EDEN GLACIAR BR. RECT. G.112 | Wall Tiles | GLOSSY | White body Rectified.

**VENETIAN GLACIAR MAT. RECT.** G.112 | Wall Tiles | MATT | White body Rectified.

**MOJAVE GLACIAR MAT. RECT.** G.112 | Wall Tiles | MATT | White body Rectified.

WAVE GLACIAR MAT. RECT. G.112 | Wall Tiles | MATT | White body Rectified.