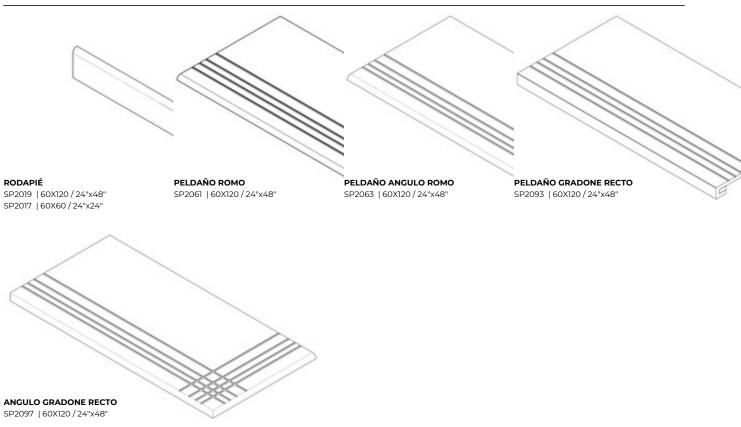

ody Rectified.



**VENETIAN GLACIAR MAT. RECT.** G.112 | Wall Tiles | MATT | White body Rectified.



**MOJAVE GLACIAR MAT. RECT.** G.112 | Wall Tiles | MATT | White body Rectified.



WAVE GLACIAR MAT. RECT. G.112 | Wall Tiles | MATT | White body Rectified.



NUDE GLACIAR MAT. RECT. G.112 | Wall Tiles | MATT | White body Rectified.

## 30x30 / 12"x12"





#### MOSAICO GLACIAR PUL. RECT.

SP.2041 | Porcelain tiles | Polished | Neutral Body Rectified.

#### HEXAGONO GLACIAR PUL. RECT.

SP.2051 | Porcelain tiles | Polished | Neutral Body



HEXAGONO CLACIAR MAT. RECT. SP.2047 | Porcelain tiles | MATT | Neutral Body Rectified.

### 22,5x32,5 /



HEXAGONO AMPLE GLACIAR PUL. RECT. SP.2046 | Porcelain tiles | Polished | Neutral Body Rectified.



## **Technical Step**

#### Porcelain Tiles





# Gallery





The results shown represent an indicative approximation. This document does not constitute a contractual relationship. To place orders or check product availability, please contact the company.













The results shown represent an indicative approximation. This document does not constitute a contractual relationship. To place orders or check product availability, please contact the company.





Pág 10/19





Pág 11/19







The results shown represent an indicative approximation. This document does not constitute a contractual Pág 12/19 relationship. To place orders or check product availability, please contact the company.





The results shown represent an indicative approximation. This document does not constitute a contractual relationship. To place orders